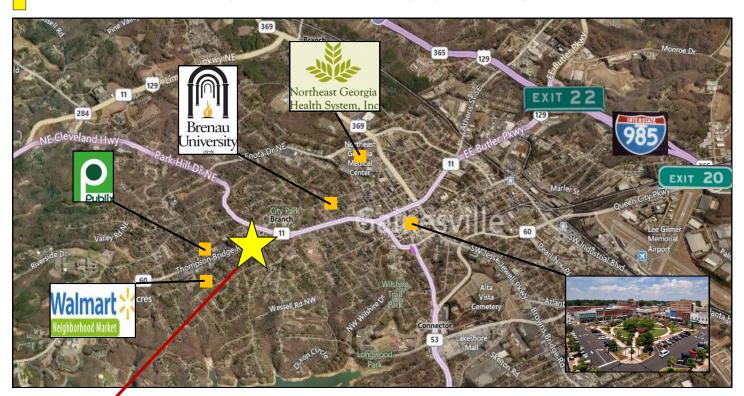

## **CLICK HERE TO VISIT THE WEBSITE OF THOMPSON COURT**

- Along major highway with high-end demographics and great visibility!
- One of Gainesville's busiest corridors with 30,000+ Vehicles Per Day
- Near: Downtown Gainesville, Gainesville Civic Center, Publix, Walmart Neighborhood Marketplace, Brenau University, and more
- Zoned: Neighborhood Shopping with ample parking
- Suites Available with Competitive Rates, See Page 3

## PROPERTY LOCATION

Charlie Hawkins
CHawkins@GoNorton.com

Work: 770.718.5206 Cell: 678.614.0837